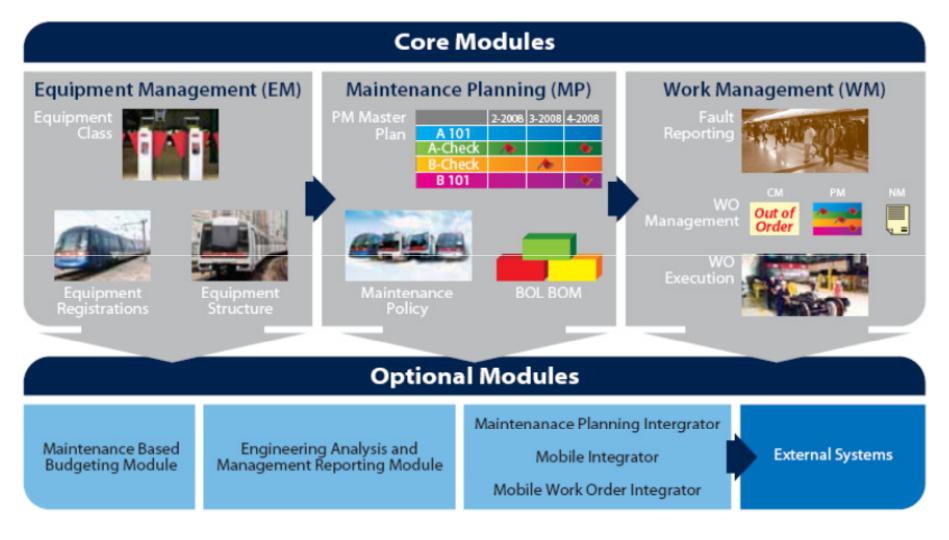

#### **RailASSURE® - MTR ERP for Asset Management**

MTR Corporation Limited

.

## **RailASSURE® - MTR ERP for Asset Management**