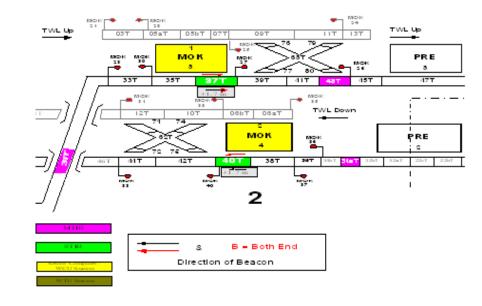

# **Engineering Works & Traffic Management System Using Artificial Intelligence**

| -         | epot Book  | × 65 ± 0 ≤ = 1 ± 0<br>20                | session          | Engineering Wo   | rk & Trafic                                                                               | Information Ma  | nagement Syste     | em              |                       | Welcome admin∥ | references Set |
|-----------|------------|-----------------------------------------|------------------|------------------|-------------------------------------------------------------------------------------------|-----------------|--------------------|-----------------|-----------------------|----------------|----------------|
| New       | Copy       | y 💾 Sa                                  | ve               |                  |                                                                                           |                 |                    | Tran            | s. No.                | Date           |                |
| Main Info | VVork      | Location                                | Affected Area    | OHL Power Supply | Track Clear A                                                                             | rea Possession  | Area Depot Pow     | er Supply       | Resources Requirement | Safety Notes   |                |
|           |            |                                         |                  |                  | Specific Location<br>pecific Location                                                     |                 |                    | Location String |                       |                |                |
|           |            |                                         | TK14 💌<br>TK22 💌 |                  |                                                                                           | •               |                    |                 |                       |                |                |
|           |            | -                                       | TK34 💌<br>TK44 💌 | Under Podium     |                                                                                           | •               |                    |                 |                       | •              |                |
| Add Ro    | ow In:     | sert Row                                | Delete Selecte   | d Row Copy from  | Trans Cop                                                                                 | y from Template | Save as Template   | To Grap         | hic Mode              |                |                |
| Line      | Depot      |                                         |                  | cation String    |                                                                                           |                 | Specific I         | ocation         |                       |                |                |
|           | KBD<br>KBD | From TK14/N Fan Area to TK22/N Fan Area |                  |                  | N30T, N43T, N31T, N35T, N39T, N41<br>N14T, N15T, N16T, N17T, N18T, N19T, N20T, N21T, N22T |                 |                    |                 |                       |                |                |
|           | KBD        |                                         |                  | TK7/Under Podium |                                                                                           |                 | NI/1, NI01, NI91,  |                 |                       |                |                |
|           |            |                                         |                  |                  | Copyright                                                                                 | (c) 2010 MTR Co | rporation. ETMS vi | ersion          |                       |                |                |