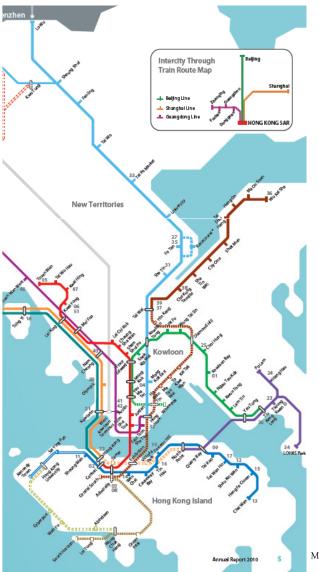

## **Railway Operations in HK**

Urban Lines •East Rail Line •West Rail Line •Ma On Shan Line •Kwun Tong Line •Tseung Kwan O Line •Tsuen Wan Line •Tung Chung Line •Island Line

Other Lines

Airport Express Line
Light Rail Line
Disneyland Resort Line

MTR Corporation Limited

Inter-city Passenger Service

Hong Kong–Beijing

Hong Kong–Shanghai

Hong Kong–Guangzhou

Cable Car Service

Ngong Ping 360

2011/11/27 Page 5