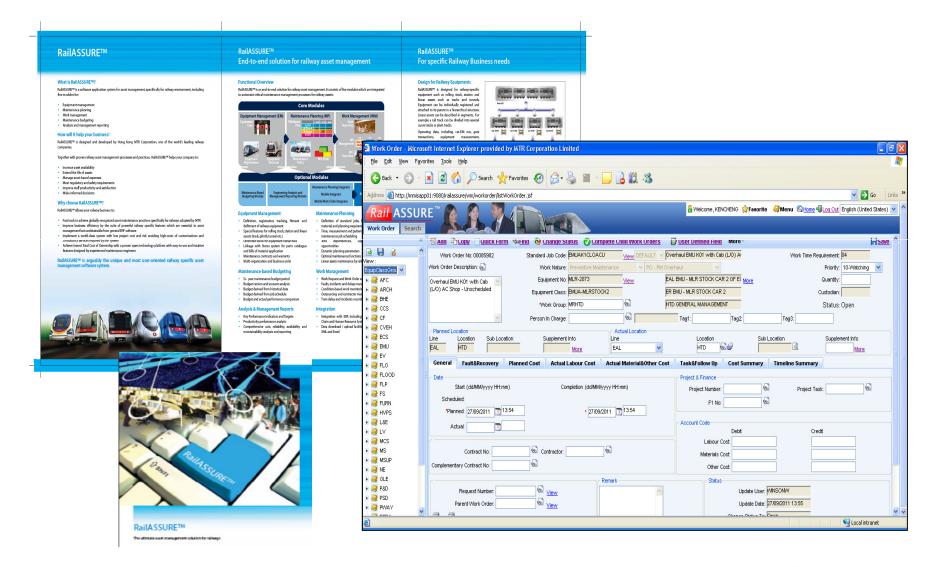

#### **RailASSURE® - MTR ERP for Asset Management**

MTR Corporation Limited

.

## **RailASSURE® - MTR ERP for Asset Management**