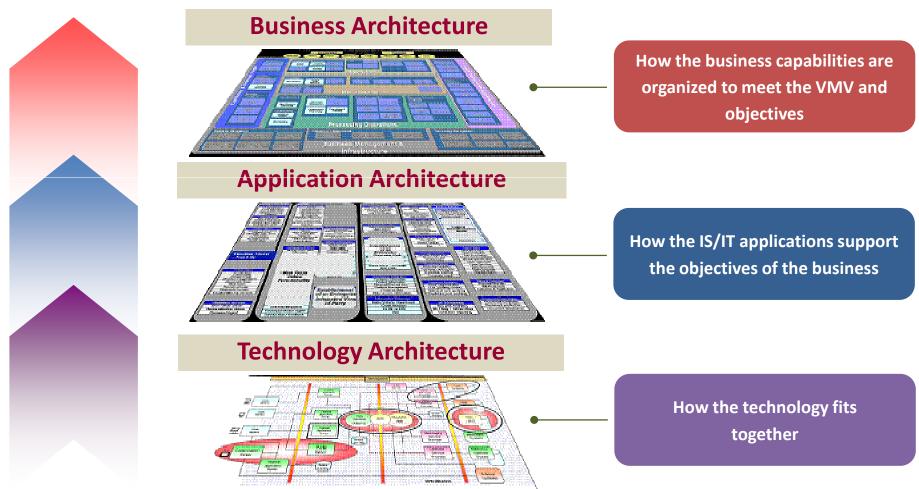

#### **Business-IT Alignment**

MTR Corporation Limited

2011/11/27

MTR

# **Strategic & Objective Alignment**

#### **Traditional Approach**

Leading Practice and ITEA Approach

Business and IT strategies considered separately – IT is positioned as a supporting enabler rather than a partnering facilitator / driver of business strategy

# **IT Enterprise Architecture (ITEA)**

Complete and the

MTR Corporation Limited

2011/11/27

🛞 MTR