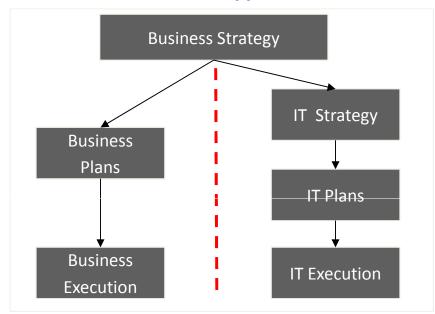

# **Strategic & Objective Alignment**

#### **Traditional Approach**

Leading Practice and ITEA Approach

Business and IT strategies considered separately – IT is positioned as a supporting enabler rather than a partnering facilitator / driver of business strategy