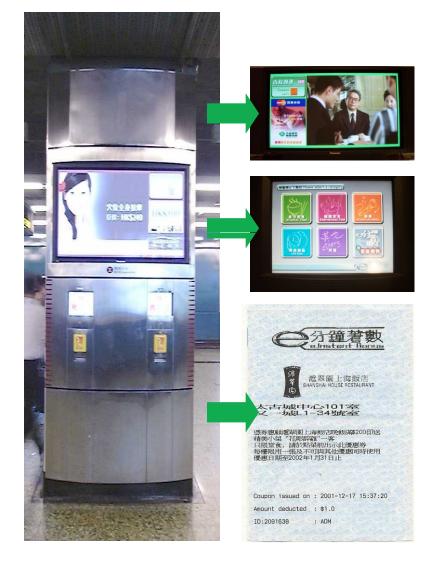

# E-Instant Bonus (EIB) – 46 Devices installed

- Plays commercials and issues coupons of sponsors that leads to increased revenue generation
- Provides travel concessions to passengers
- Provides interface for promotions (e.g. MTR Club, Happy Index)
- Provides direct sales (e.g. Souvenirs, phone cards and passwords for on-line games)