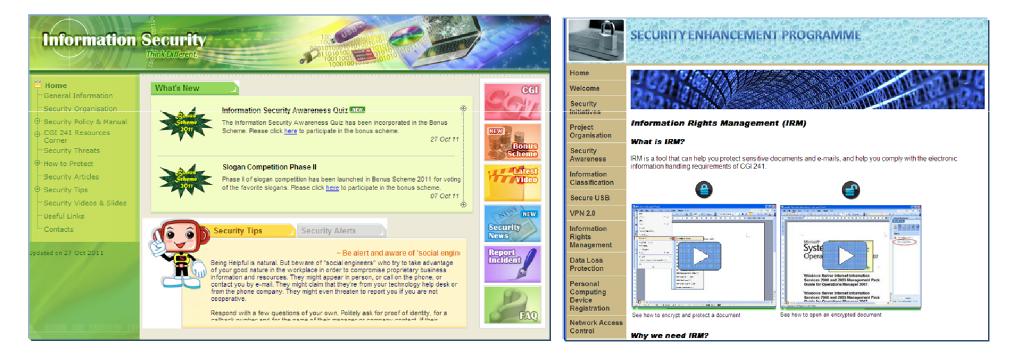

### **Information Security**

- Information Rights Management System (IRS)
- USB Mobile Storage Control (e.g. encrypted USB thumb drive)
- Security Token for VPN access

#### External Recognition: MIS Asia IT Excellence Award 2011 (Best in Security Strategy)