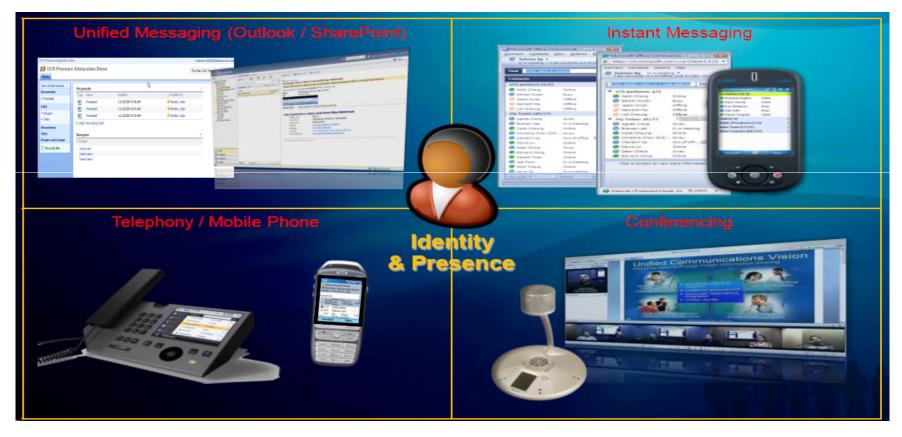

# **Unified Communication & Collaboration**

#### **Building a more efficient communication infrastructure...**