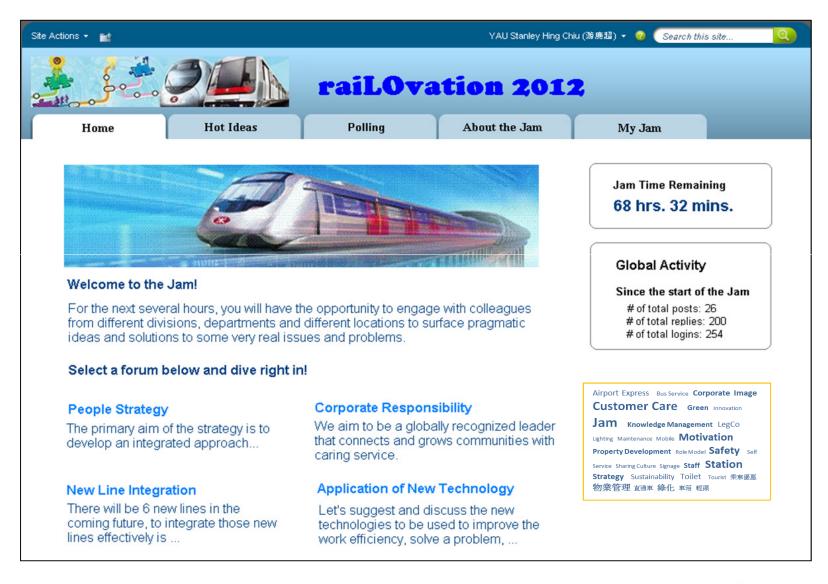

MTR Corporation Limited

- raiLOvation is an 72-hour long idea jamming initiative to build on the current successes and explore new ways of generating ideas for the Corporation
- Brought up 1,300 MTR staff
   "jamming", creating close to
   2,000 posts
- About 80 innovative ideas were identified for implementation